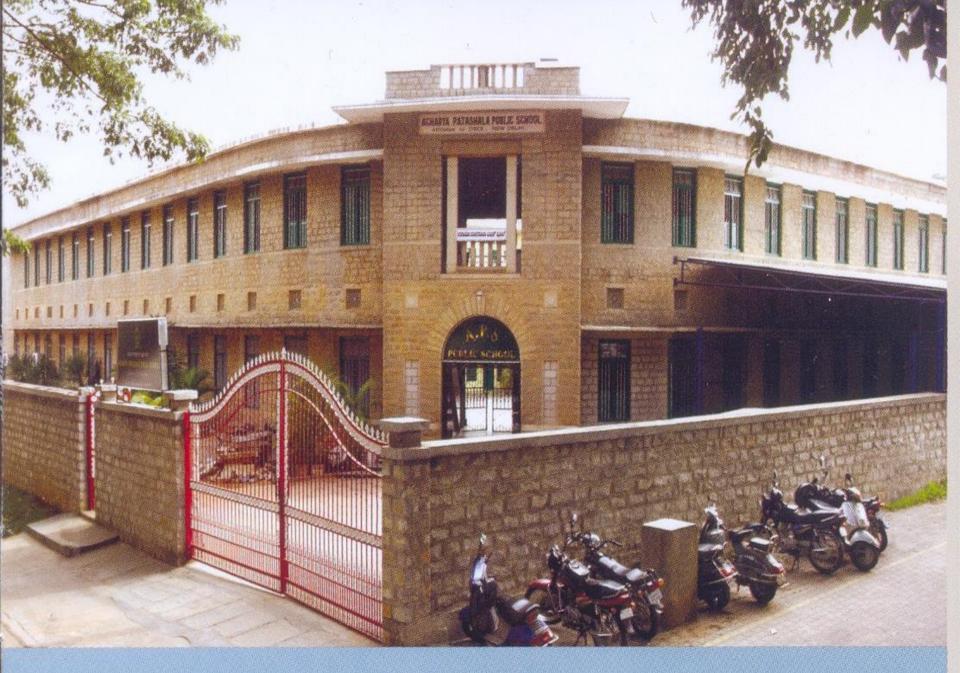

Teacher's Day Celebrations



# Acharya Devobhava through the life of our founder.....







THIS FOUNDATION STONE

WAS LAND ST

RAJAMANTRAPRAVINA

N. MADHAVA RAO ESO B A BIL

DEWAN OF MYSORE

ON 27" AUGUST 1041

FAON

The honorable patrons who benevolently aided the remarkable growth of ACHARYA PATASHALA

#### Late.Sri.Navarathna Rama Rao



## Late. Sri B.M.Srinivasiah



### Late. Sri Rao Saheb M.Rama Rao



## Zeal For Growth. Late. Sri G.A.Acharya **Ex-President and Donor**.





Bounty from Boulders

## Endless Enthusiasm







APS College of Commerce, Arts & Science

### Expanding Horizons – Polytechnic, Somanahalli







APS Polytechnic College

### Reaching Rural masses-APS High School, Somanahalli







APS Rural High School





## APS Evening College of Arts & Commerce





**APS Public School** 













A man to thank,.... A man to remember... A man to honour..... Our legendary founder Prof. N. Ananthachar

Thank You

# Acharya Devobhava through the life of our founder.....