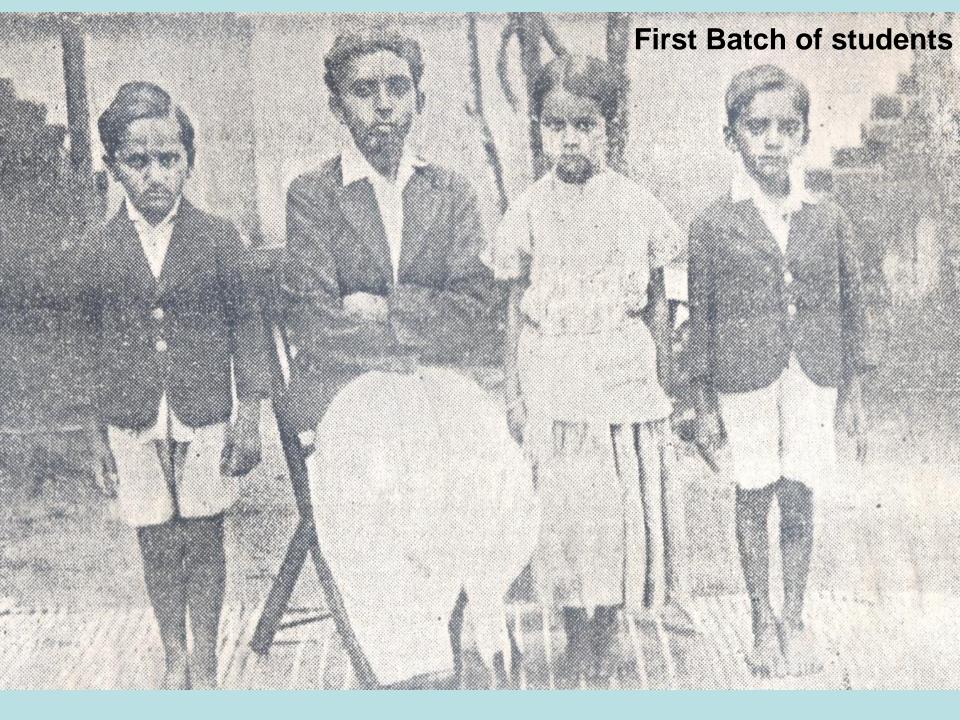

# Acharya Devobhava through the life of our founder.....

THIS FOUNDATION STONE

WAS LAND ST

RAJAMANTRAPRAVINA

N. MADHAVA RAO ESO B A BIL

DEWAN OF MYSORE

ON 27" AUGUST 1041

FAON