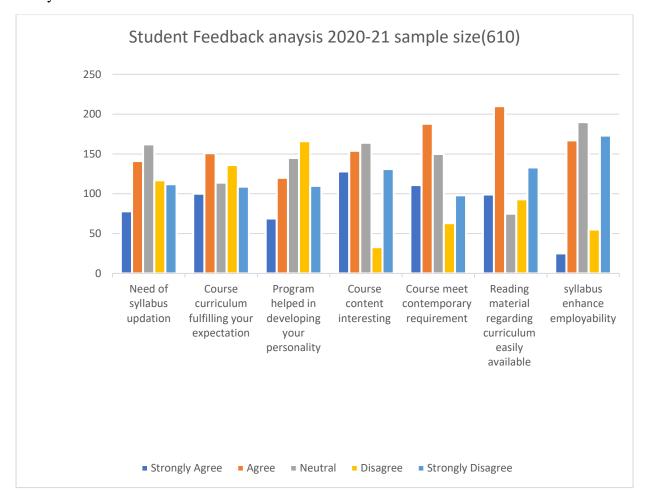

#### Analysis of the Feedback 2020-21 Even semester

Feedback is collected from students at the end of the semester on the syllabus.

In the enclosed graph it has been observed that, students have given Feedback on all the questions and its satisfactory. However, for the continuous improvement, all the questions are analysed in depth. Students have appreciated the reading material regarding curriculum easily available and the syllabus enhance employability have been agreed upon. Whereas the students have felt the course content seems to be interesting in the even semester.