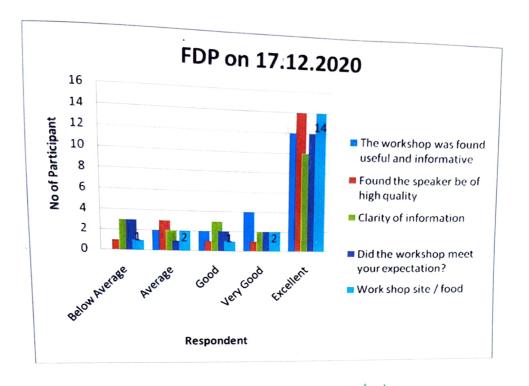

#### Feedback Form

Topic: FDP on "Data Analytical Techniques for Research"

Date: 23th November, 2019

AQ IQAC FDP was organized on "Data Analytical Techniques for Research". The feedback was taken from the staff who had participated. The staff members rated the following on

|                                               | Below<br>Average | Average | Good | Very<br>Good | Excellent |
|-----------------------------------------------|------------------|---------|------|--------------|-----------|
| The workshop was found useful and informative | 5%               | 5%      | 9%   | 55%          | 27%       |
| Found the speaker be of high quality          | 5%               | 9%      | 23%  | 18%          | 45%       |
| Clarity of information                        | 0%               | 0%      | 14%  | 32%          | 55%       |
| Did the workshop meet your expectation?       | 0%               | 5%      | 9%   | 9%           | 77%       |
| Work shop site / food                         | 9%               | 14%     | 27%  | 36%          | 14%       |

The 45% of the staff replied that Speakers knowledge towards the topic was excellent and 77% of responded they the speaker clarified their doubts. 55% of the staff replied that the workshop was useful and informative. The overall rating for the faculty development program is excellent.