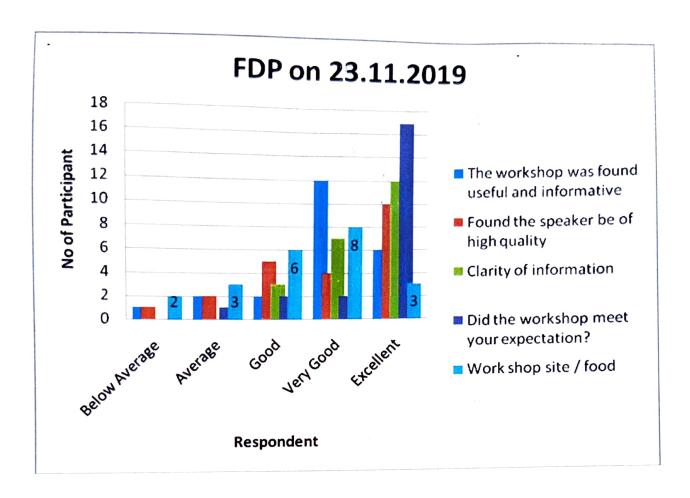

#### Feedback Form

Topic: FDP on "Data Analytical Techniques for Research"

Date: 23th November, 2019

AQ IQAC FDP was organized on "Data Analytical Techniques for Research". The feedback was taken from the staff who had participated. The staff members rated the following on

|                                               | Below<br>Average | Average | Good | Very<br>Good | Excellent |
|-----------------------------------------------|------------------|---------|------|--------------|-----------|
| The workshop was found useful and informative | 5%               | 5%      | 9%   | 55%          | 27%       |
| Found the speaker be of high quality          | 5%               | 9%      | 23%  | 18%          | 45%       |
| Clarity of information                        | 0%               | 0%      | 14%  | 32%          | 55%       |
| Did the workshop meet your expectation?       | 0%               | 5%      | 9%   | 9%           | 77%       |
| Work shop site / food                         | 9%               | 14%     | 27%  | 36%          | 14%       |

The 45% of the staff replied that Speakers knowledge towards the topic was excellent and 77% of responded they the speaker clarified their doubts. 55% of the staff replied that the workshop was useful and informative. The overall rating for the faculty development program is excellent.