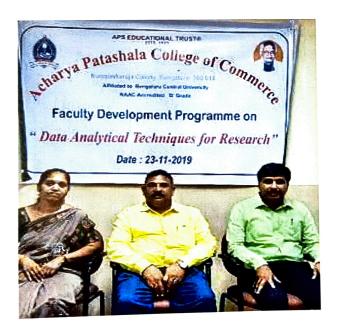

# Faculty Development Programme On "Data Analytical Techniques for Research"

An Initiative by IQAC

Resource Person Mr.Harish Professor

23rd November, 2019, at 10.00am Venue: Conference Hall

IQAC Coordinator Smt.Sri Lakshmi V Kittur PRINCIPAL
Dr.D. Mr. Mukunda Naik
A.P.S. College of Commerce

## "Faculty Development Programme on – Data Analytical Techniques for Research"

An IQAC Initiative Faculty Development Programme on "Data Analytical Techniques for Research" on 23<sup>rd</sup> November, 2019 at 10.00 am, Venue: Conference Hall, APS College of Commerce.

The Resource Person for the session was Sri.Harish, Professor. The session started with welcoming the guest. The Resources person enlightened the participants with the data analytical tools and techniques used for the Research. He explained the participants methods of qualitative data analysis, the stages process of Data Analysis.