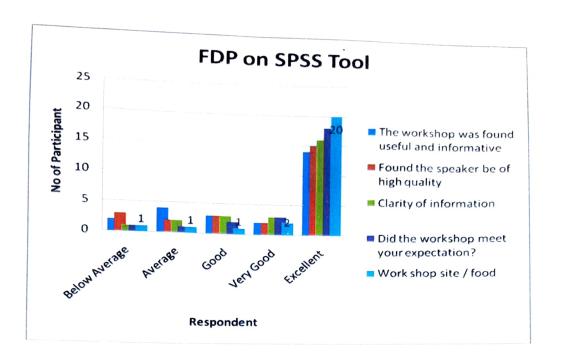

#### Feedback Form

Topic: Two Day FDP on "Statistical Package for Social Science - In Research

Methodology – SPSS Tool"

Date: 23rd and 24th July, 2021

AQ IQAC FDP was organized on "Statistical Package for Social Science – In Research Methodology – SPSS Tool". The feedback was taken from the staff who had participated. The staff members rated the following on

|                                               | Below<br>Average | Average | Good | Very<br>Good | Excellent |
|-----------------------------------------------|------------------|---------|------|--------------|-----------|
| The workshop was found useful and informative | 0%               | 5%      | 10%  | 15%          | 70%       |
| Found the speaker be of high quality          | 0%               | 5%      | 20%  | 10%          | 65%       |
| Clarity of information                        | 5%               | 10%     | 5%   | 10%          | 70%       |
| Did the workshop meet your expectation?       | 5%               | 5%      | 10%  | 5%           | 75%       |
| Work shop site / food                         | 5%               | 10%     | 10%  | 40%          | 35%       |

The participant responded 70% of the staff replied that they got clarity and information through the FDP and also the workshop met their expectation. 65% replied that the speaker was highly knowledgeable. The 70% responded overall rating for the faculty that the workshop was found useful and informative and 75% informed the speaker met the expectation of FDP. Overall the FDP was successful as among the teachers attended.