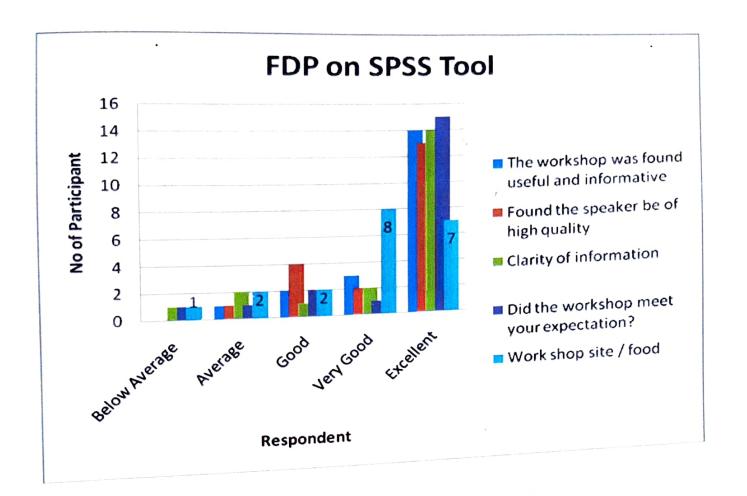

|                                               | Below<br>Average | Average | Good | Very<br>Good | Excellent |
|-----------------------------------------------|------------------|---------|------|--------------|-----------|
| The workshop was found useful and informative | 0%               | 5%      | 10%  | 15%          | 70%       |
| Found the speaker be of high quality          | 0%               | 5%      | 20%  | 10%          | 65%       |
| Clarity of information                        | 5%               | 10%     | 5%   | 10%          | 70%       |
| Did the workshop meet your expectation?       | 5%               | 5%      | 10%  | 5%           | 75%       |
| Work shop site / food                         | 5%               | 10%     | 10%  | 40%          | 35%       |

The participant responded 70% of the staff replied that they got clarity and information through the FDP and also the workshop met their expectation. 65% replied that the speaker was highly knowledgeable. The 70% responded overall rating for the faculty that the workshop was found useful and informative and 75% informed the speaker met the expectation of FDP. Overall the FDP was successful as among the teachers attended.